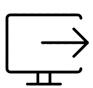

## **Technical specifications**

**Size** 495 × 455 × 286 mm

Battery Capacity 12,000mAh

Weight (incl. LiDAR) 3.7kg

Flight Time (incl. LiDAR) 45 mins