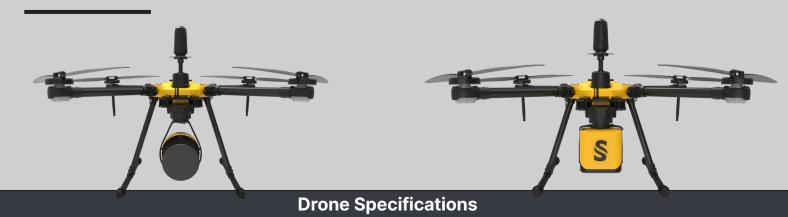

## **Technical specifications**

**Size** 495 × 455 × 286 mm

Battery Capacity 12,000mAh

Weight (incl. LiDAR) 3.7kg

Flight Time (incl. LiDAR) 45 mins

## **Surveyor Ultra OEM**

Laser scannerHesai XT32M2XAGL Altitude140mPrecision3cmAccuracy2.5cmRangeUp to 300m

Mapper+ OEM

Laser scanner

Livox AVIA

70m

Precision

4cm

4cm

Range Up to 230m

**RGB** camera

Built-in 8MP

**Tools for Shaping the Future** 

Built-in 8MP

**Diverse Applications of Mapping Drones** 

**RGB** camera